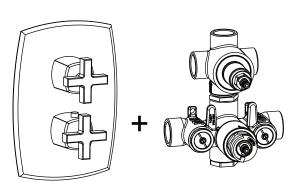

# 240.4301 | 3/4" Thermostatic Valve With 3-Way Diverter & Integrated Volume Control & Trim SPECIFICATIONS:

Trim [ 240.4301T\*\* ]

Valve [TVH.4301]

- Turn bottom handle to control temperature.
- Turn top handle to divert water & control volume.
- Includes Thermostatic valve (TVH.4301) w/ service stops
- Thermostatic Valve Flow Rate 13.0 GPM @ 60 PSI

A separate volume control is **not** needed to turn water supply off. Volume control functionality is integrated within this valve.

See Spec Sheet For

TVH.4301 For Detailed Information On Valve.

**CALGreen Compliant** 