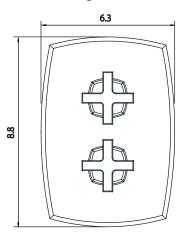

# 240.4301 | 3/4" Thermostatic Valve With 3-Way Diverter & Integrated Volume Control & Trim SPECIFICATIONS:

Trim [ 240.4301T\*\* ]

Valve [TVH.4301]

- Turn bottom handle to control temperature.
- Turn top handle to divert water & control volume.
- Includes Thermostatic valve (TVH.4301) w/ service stops
- Thermostatic Valve Flow Rate 13.0 GPM @ 60 PSI

A separate volume control is **not** needed to turn water supply off. Volume control functionality is integrated within this valve.

See Spec Sheet For

TVH.4301 For Detailed Information On Valve.

**CALGreen Compliant** 