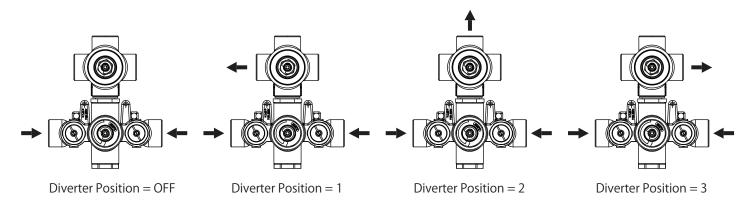

### **Technical Diagram**

**Water Diversion Diagram** 

Diverter Position = OFF

Diverter Position = 1

Diverter Position = 2

Diverter Position = 3

### **Technical Diagram**

### **Water Diversion Diagram**