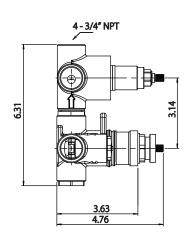

# 240.4301 | 3/4" Thermostatic Valve With 3-Way Diverter & Integrated Volume Control & Trim SPECIFICATIONS:

Trim [ 240.4301T\*\* ]

Valve [TVH.4301]

- Turn bottom handle to control temperature.
- Turn top handle to divert water & control volume.
- Includes Thermostatic valve (TVH.4301) w/ service stops
- Thermostatic Valve Flow Rate 13.0 GPM @ 60 PSI

A separate volume control is **not** needed to turn water supply off. Volume control functionality is integrated within this valve.

See Spec Sheet For

TVH.4301 For Detailed Information On Valve.

**CALGreen Compliant** 