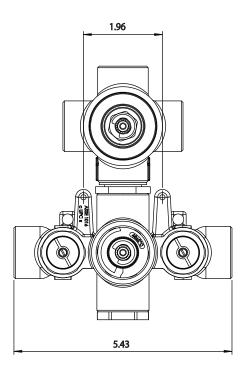

#### **SPECIFICATIONS:**

- Turn bottom knob to control temperature.
- Turn top knob to control water flow.
- Thermostatic Valve Flow Rate 13.0 GPM @ 60 PSI

#### **STANDARDS:**

• ASME A112.18.1 / CSA B125.1

A separate volume control is **not** needed to turn water supply off. Volume control functionality is integrated within this valve.

**CALGreen Compliant** 