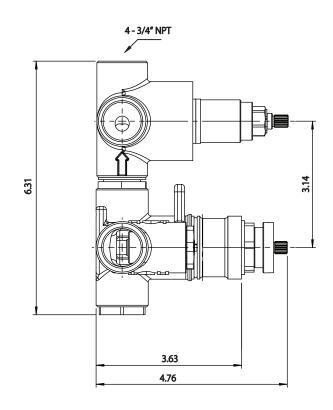

# 240.4301 | 3/4" Thermostatic Valve With 3-Way Diverter & Integrated Volume Control & Trim SPECIFICATIONS:

Trim [ 240.4301T\*\* ]

Valve [TVH.4301]

- Turn bottom handle to control temperature.
- Turn top handle to divert water & control volume.
- Includes Thermostatic valve (TVH.4301) w/ service stops
- Thermostatic Valve Flow Rate 13.0 GPM @ 60 PSI

A separate volume control is **not** needed to turn water supply off. Volume control functionality is integrated within this valve.

See Spec Sheet For

TVH.4301 For Detailed Information On Valve.

**CALGreen Compliant** 

# TVH.4301 | 3/4" Thermostatic Valve With 3-Way Diverter & Integrated Volume Control Page 1 of 2

#### **SPECIFICATIONS:**

- Turn bottom knob to control temperature.
- Turn top knob to control water flow.
- Thermostatic Valve Flow Rate 13.0 GPM @ 60 PSI

#### **STANDARDS:**

• ASME A112.18.1 / CSA B125.1

A separate volume control is **not** needed to turn water supply off. Volume control functionality is integrated within this valve.

**CALGreen Compliant** 

#### **Extension Kits\***

- (a) Thermostatic Handle Extension TVH.E185CP Chrome TVH.EA07BN Brushed Nickel
- b Diverter Handle Extension TVH.E137
- \* QTY = 1 of 'a' and 'b' above needed for complete valve extension