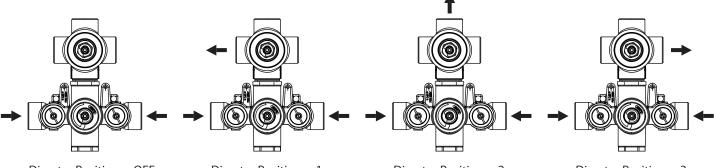

### **Technical Diagram**

**Water Diversion Diagram** 

Diverter Position = OFF

Diverter Position = 1

Diverter Position = 2

Diverter Position = 3

### **Water Diversion Diagram**