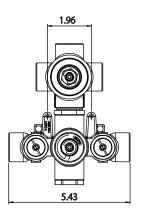

# TVH.4301 | 3/4" Thermostatic Valve With 3-Way Diverter & Integrated Volume Control Page 1 of 2

#### **SPECIFICATIONS:**

- Turn bottom knob to control temperature.
- Turn top knob to control water flow.
- Thermostatic Valve Flow Rate 13.0 GPM @ 60 PSI

#### **STANDARDS:**

• ASME A112.18.1 / CSA B125.1

A separate volume control is **not** needed to turn water supply off. Volume control functionality is integrated within this valve.

**CALGreen Compliant** 